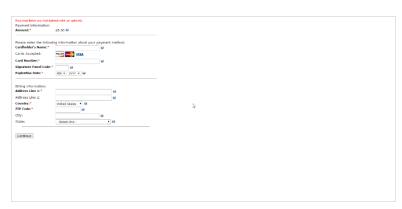

### **Option 1: Online Payment – Continued**

Enter in your credit card information to process payment.