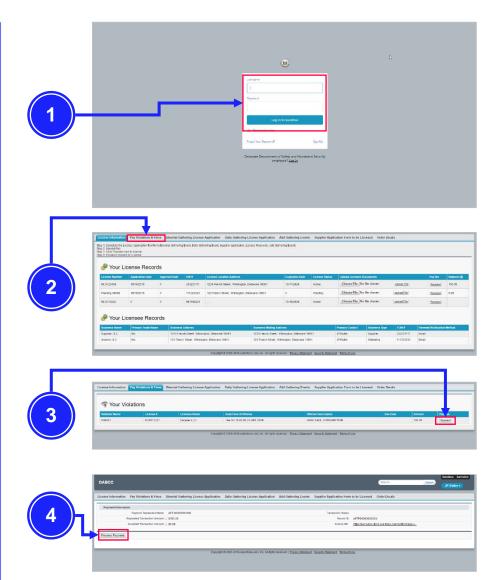

# Paying Violations and Fines

#### **State of Delaware**

Office of Alcoholic Beverage Control Commissioner Alcohol & Tobacco Enforcement

You have two options for paying your violations & fines: online or by mail. The instructions in this guide will walk you through each option.

### **Option 1: Online Payment**



Log into the OABCC online system at:

https://dedshs.force.com/ OABCC/login

If you do not have access to the online system, please contact OABCC at: oabcc\_sf@state.de.us



On the main screen, click "Pay Violations & Fines."



Click "Payment."



Click "Process Payment."







# Paying Violations and Fines

#### **State of Delaware**

Office of Alcoholic Beverage Control Commissioner Alcohol & Tobacco Enforcement

### **Option 1: Online Payment – Continued**



Enter in your credit card information to process payment.





## **Option 2: Pay by Mail**

Checks should be made payable to: OABCC

Please send to: OABCC 820 N. French St. 3<sup>rd</sup>. Floor, Ste. 325 Wilmington, DE 19805